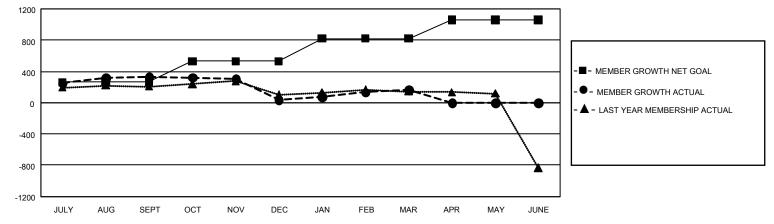

## GAT MONTHLY MEMBERSHIP PROGRESS REPORT

GMT Constitutional Area 5 - J, Group H

REPORT DOES NOT INCLUDE CLUBS IN UNDISTRICTED AREAS.

| Clubs                 |               |           |               | Members               |                           |                         |                                                    |
|-----------------------|---------------|-----------|---------------|-----------------------|---------------------------|-------------------------|----------------------------------------------------|
| RESULTS FOR 2023-2024 |               |           |               | RESULTS FOR 2023-2024 |                           |                         |                                                    |
| QUARTER               | NEW CLUB GOAL | NEW CLUBS | DROPPED CLUBS | QUARTER               | IEMBER GROWTH NET<br>GOAL | MEMBER GROWTH<br>ACTUAL | DROPPED MEMBERS<br>ACTUAL (including<br>transfers) |
| JULY/AUG/SEPT         | 0             | 0         | 0             | JULY/AUG/SEP          | т 262                     | 543                     | 189                                                |
| OCT/NOV/DEC           | 3             | 0         | 0             | OCT/NOV/DEC           | 270                       | 202                     | 485                                                |
| JAN/FEB/MAR           | 15            | 4         | 0             | JAN/FEB/MAR           | 290                       | 387                     | 251                                                |
| APR/MAY/JUNE          | 3             | 0         | 0             | APR/MAY/JUNE          | 238                       | 0                       | 0                                                  |