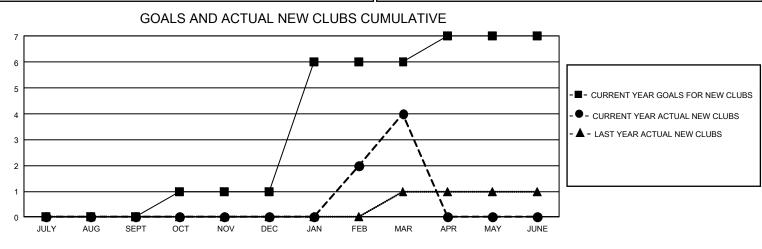

## GAT MONTHLY MEMBERSHIP PROGRESS REPORT

GMT Constitutional Area 5 - J, Group H

REPORT DOES NOT INCLUDE CLUBS IN UNDISTRICTED AREAS.

| Clubs                 |               |           |               | Members               |                           |                         |                                                    |
|-----------------------|---------------|-----------|---------------|-----------------------|---------------------------|-------------------------|----------------------------------------------------|
| RESULTS FOR 2023-2024 |               |           |               | RESULTS FOR 2023-2024 |                           |                         |                                                    |
| QUARTER               | NEW CLUB GOAL | NEW CLUBS | DROPPED CLUBS | QUARTER               | IEMBER GROWTH NET<br>GOAL | MEMBER GROWTH<br>ACTUAL | DROPPED MEMBERS<br>ACTUAL (including<br>transfers) |
| JULY/AUG/SEPT         | 0             | 0         | 0             | JULY/AUG/SEP          | т 262                     | 543                     | 189                                                |
| OCT/NOV/DEC           | 3             | 0         | 0             | OCT/NOV/DEC           | 270                       | 202                     | 485                                                |
| JAN/FEB/MAR           | 15            | 4         | 0             | JAN/FEB/MAR           | 290                       | 387                     | 251                                                |
| APR/MAY/JUNE          | 3             | 0         | 0             | APR/MAY/JUNE          | 238                       | 0                       | 0                                                  |